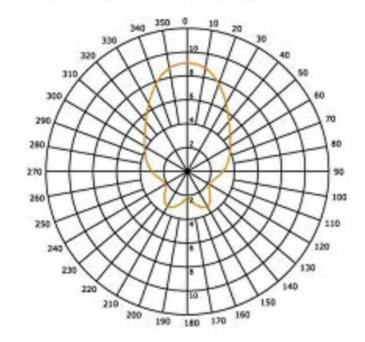

| Part Number              | PN-ANT-PA24   |  |
| Polarizatin              | Linear        |  |
| V.S.W.R.                 | 1 : 1.5 Max   |  |
| Impedance                | 50 OHMS ±5Ω   |  |
| Gain                     | 9 dBi         |  |
| Power handling           | 10W Max       |  |
| Front to back ratio      | 15dB          |  |
| HPBW / horizontal        | 75°           |  |
| HPBW / vertical          | 75°           |  |

| Mechanical Specification |               |  |
|--------------------------|---------------|--|
| Connector Tyep           | N Type Female |  |
| Length                   | 107x90x30mm   |  |
| Weight                   | 280g          |  |
| Radome color             | White         |  |
| Radome materal           | PVC           |  |



## H-Plane Field Patterns



E-Plane Field Pattern



## \*\*\*\*\* Caution\*\*\*\*

- 1. Check the features first to connect with other equipment.
- 2. This circuit is strictly tested.
- 3. The developer, manufacturer or dealer is not responsible for any malfunctioning/damage caused by connection with other equipment.
- 4. Appropriate permit /approval is required for some products utilizing this module, depending on functions and usages.
- For more information and inquiry, please refer to the sites below.