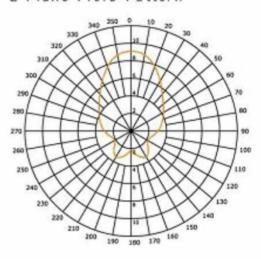

| PN-ANT-PA24   |  |
| Polarizatin              | Linear        |  |
| V.S.W.R.                 | 1 : 1.5 Max   |  |
| Impedance                | 50 OHMS ±5Ω   |  |
| Gain                     | 9 dBi         |  |
| Power handling           | 10W Max       |  |
| Front to back ratio      | 15dB          |  |
| HPBW / horizontal        | 75°           |  |
| HPBW / vertical          | 75°           |  |

| Mechanical Specification |               |  |
|--------------------------|---------------|--|
| Connector Tyep           | N Type Female |  |
| Length                   | 107x90x30mm   |  |
| Weight                   | 280g          |  |
| Radome color             | White         |  |
| Radome materal           | PVC           |  |



## H-Plane Field Patterns



E-Plane Field Pattern



## \*\*\*\*\* Caution\*\*\*\*

- 1. Check the features first to connect with other equipment.
- 2. This circuit is strictly tested.
- 3. The developer, manufacturer or dealer is not responsible for any malfunctioning/damage caused by connection with other equipment.
- 4. Appropriate permit /approval is required for some products utilizing this module, depending on functions and usages.
- For more information and inquiry, please refer to the sites below.