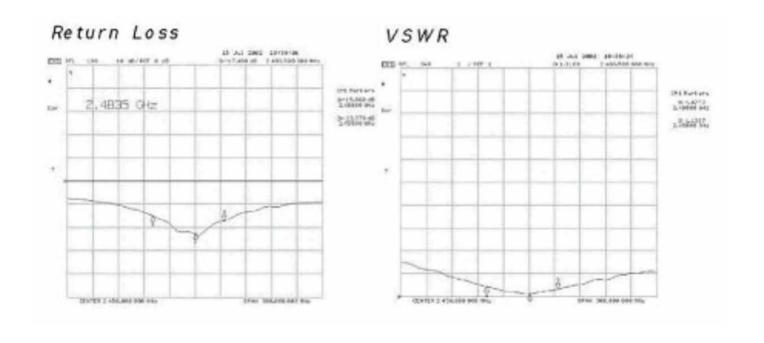

## . PN-ANT-PA24

| Electrical Specification |               |  |
|--------------------------|---------------|--|
| Frequency Range:         | 2.4 ~ 2.5 GHz |  |
| Part Number              | PN-ANT-PA24   |  |
| Polarizatin              | Linear        |  |
| V.S.W.R.                 | 1 : 1.5 Max   |  |
| Impedance                | 50 OHMS ±5Ω   |  |
| Gain                     | 9 dBi         |  |
| Power handling           | 10W Max       |  |
| Front to back ratio      | 15dB          |  |
| HPBW / horizontal        | 75°           |  |
| HPBW / vertical          | 75°           |  |