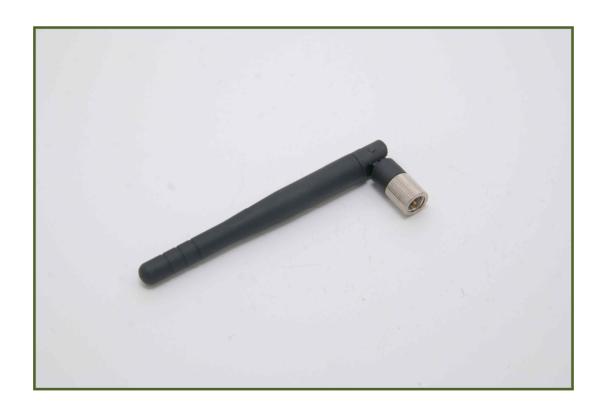

## 2.4GHz Helical Antenna

( Helical Antenna for SHF Band )

PN-ANT-HR24 ver 6.0

R&D: http://www.neotics.co.kr
Sales: http://www.logiccamp.co.kr
E-Mail: neotics@neotics.co.kr
E-Mail: sales@logiccamp.co.kr

## . PN-ANT-HR24

| Model             | PN-ANT-HR24       |
|-------------------|-------------------|
| Frequency Range   | 2.3 ~ 2.5GHz      |
| V.S.W.R           | Less then 1.5     |
| Radiation pattern | Omini-Directional |
| Polarization      | vertical          |
| Impedance         | 50 Ohm            |
| Gain              | 2 dBI             |
| Connector         | SMA               |
| Dimension         | 90mm              |
| Color             | Black             |