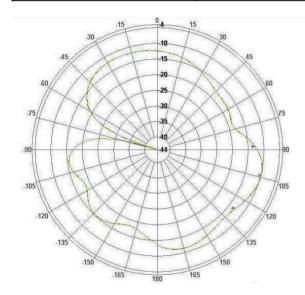

## . PN-ANT-HR24

| Model             | PN-ANT-HR24       |
|-------------------|-------------------|
| Frequency Range   | 2.3 ~ 2.5GHz      |
| V.S.W.R           | Less then 1.5     |
| Radiation pattern | Omini-Directional |
| Polarization      | vertical          |
| Impedance         | 50 Ohm            |
| Gain              | 2 dBI             |
| Connector         | SMA               |
| Dimension         | 90mm              |
| Color             | Black             |